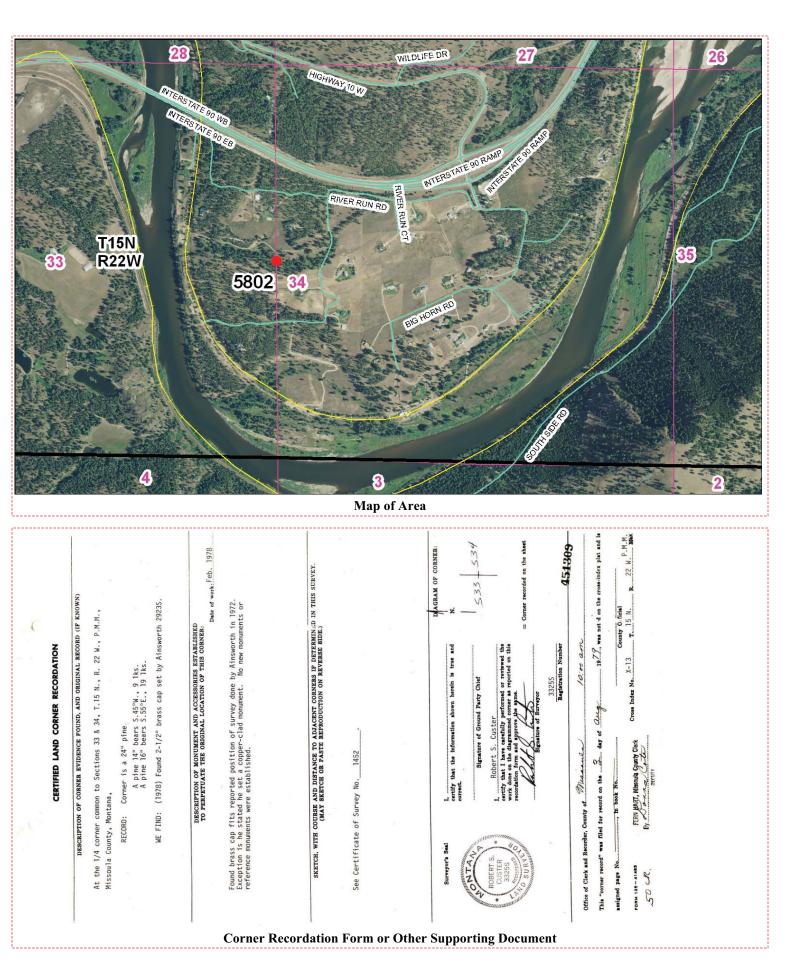

## **Missoula County Control Point Datasheet**

| Monument Description: 1-1/2"    | Brass Cap 2923S                 | Project Name: Ninemile Storage |
|---------------------------------|---------------------------------|--------------------------------|
| Station Description: 1/4 Corner |                                 | Date Visited: Oct. 20, 2008    |
| Monument Stability:C            | GPS Visibility:                 | Observer: SEN                  |
|                                 |                                 | Quad. Name: Alberton           |
| T. 1 N. R. 22 W.                |                                 |                                |
|                                 |                                 | <u>Notes:</u>                  |
|                                 | NAD 83 (2007) Lat/Long Position |                                |
| 33 • 34                         | 47°00'57.387''N                 |                                |
|                                 | 114°22'38.327''W                |                                |
|                                 | NAVD 88 Elevation: 3089.5 sft.  |                                |