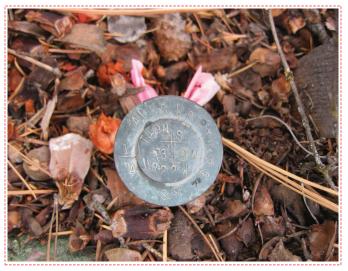

## **Missoula County Control Point Datasheet**

| Monument Description: 1-1/2"    | Brass Cap 2923S                 | Project Name: Ninemile Storage |
|---------------------------------|---------------------------------|--------------------------------|
| Station Description: 1/4 Corner |                                 | Date Visited: Oct. 20, 2008    |
| Monument Stability:C            | GPS Visibility:                 | Observer: SEN                  |
|                                 |                                 | Quad. Name: Alberton           |
| T. 1 N. R. 22 W.                |                                 |                                |
|                                 |                                 | <u>Notes:</u>                  |
|                                 | NAD 83 (2007) Lat/Long Position |                                |
| 33 • 34                         | 47°00'57.387''N                 |                                |
|                                 | 114°22'38.327''W                |                                |
|                                 | NAVD 88 Elevation: 3089.5 sft.  |                                |

Photo of Monument

Photo Looking East

Photo Looking North

Photo Looking West