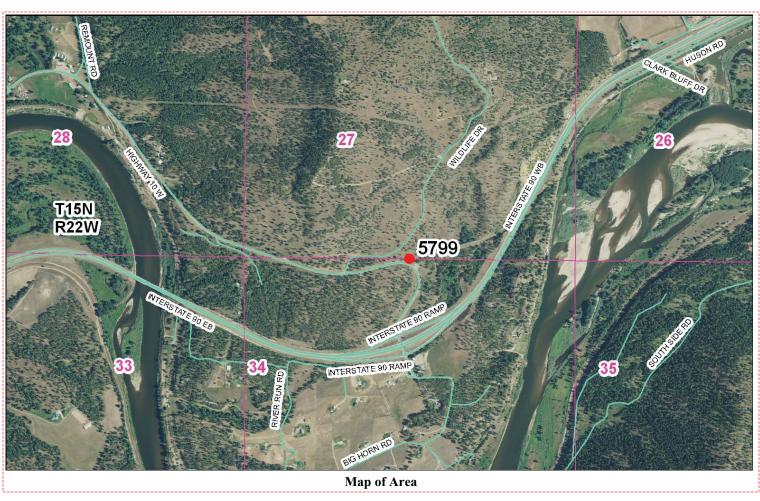

Quad. Name: Huson

## T. 15 N. R. 22 W.

NAD 83 (2007) Lat/Long Position

47°01'23.423"N 114°22'00.807"W

NAVD 88 Elevation: 3210.4 sft