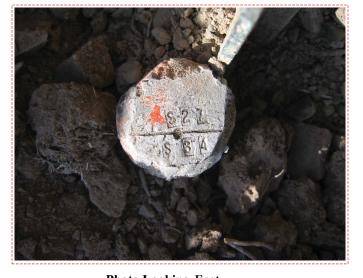

## **Missoula County Control Point Datasheet**

Monument Description: 1-1/2" Aluminum Cap 8643S Project Name: Ninemile Storage

Station Description: 1/4 Corner Date Visited: Oct. 31, 2008

Monument Stability: C GPS Visibility: B+ Observer: SEN

## **Notes:**

Cap was bigger originally, but now it is very mangled. Monument was straightened to vertical position, base of monument was vertical and very solid.

## **Photo of Monument**

**Photo Looking East** 

**Photo Looking North** 

**Photo Looking Southeast** 