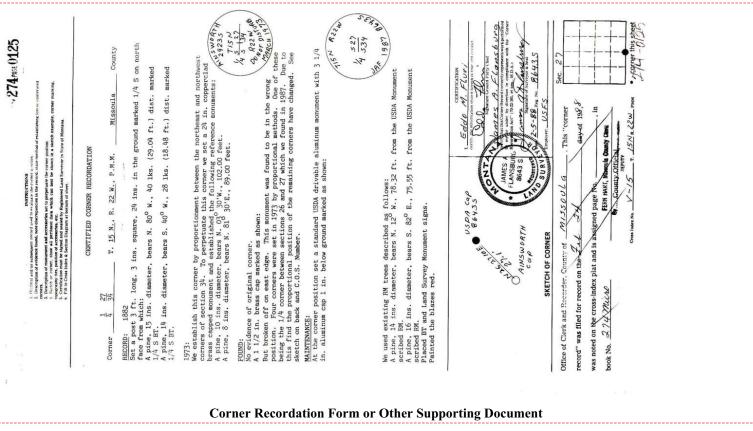

## **Missoula County Control Point Datasheet**

Monument Description: 1-1/2" Aluminum Cap 8643S Project Name: Ninemile Storage

Station Description: 1/4 Corner Date Visited: Oct. 31, 2008

Monument Stability: C GPS Visibility: B+ Observer: SEN

## **Notes:**

Cap was bigger originally, but now it is very mangled. Monument was straightened to vertical position, base of monument was vertical and very solid.