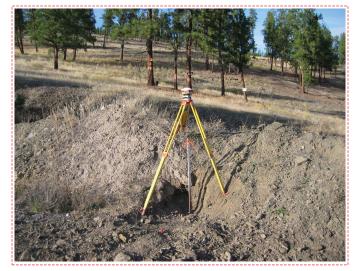

## **Photo of Monument**

**Photo Looking East** 

**Photo Looking North** 

**Photo Looking Southeast** 