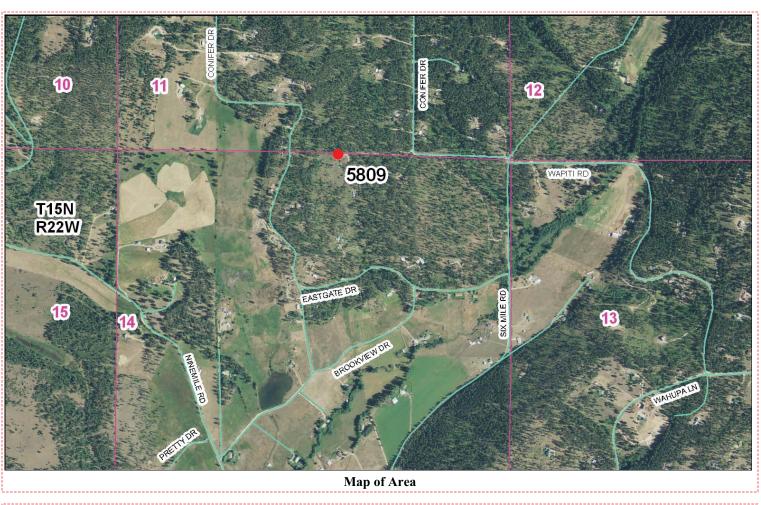

## **Photo of Monument**

**Photo Looking Southeast** 

**Photo Looking Southwest** 

**To Reach:** 2wd access to within 300 feet of the monument. Ask permission at the property addressed as 21594 Conifer Drive, accessed off of Sixmile Road.