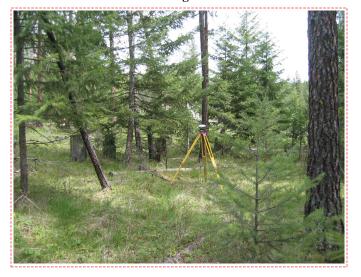

## **Photo of Monument**

**Photo Looking Southeast** 

**Photo Looking Southwest** 

**To Reach:** 2wd access to within 300 feet of the monument. Ask permission at the property addressed as 21594 Conifer Drive, accessed off of Sixmile Road.