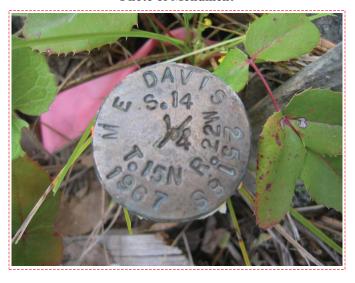

## **Missoula County Control Point Datasheet**

Monument Description: 1-1/2" Brass Cap 2518S Project Name: All

Station Description: 1/4 Corner Date Visited: May 13, 2009

Monument Stability: D GPS Visibility: C- Observer: SEN - CLG

## T. 15 N. R. 22 W.

NAD 83 (2007) Lat/Long Position

47°04'00.084"N 114°20'44.920"W

NAVD 88 Elevation: 3312.6 sft

## **Photo of Monument**

**Photo Looking Southeast** 

**Photo Looking Southwest** 

**To Reach:** 2wd access to within 300 feet of the monument. Ask permission at the property addressed as 21594 Conifer Drive, accessed off of Sixmile Road.