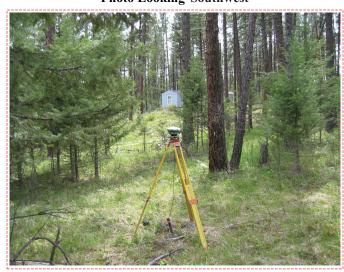

## **Photo of Monument**

**Photo Looking Southeast** 

**Photo Looking Southwest** 

**To Reach:** 2wd access to within 300 feet of the monument. Ask permission at the property addressed as 21594 Conifer Drive, accessed off of Sixmile Road.