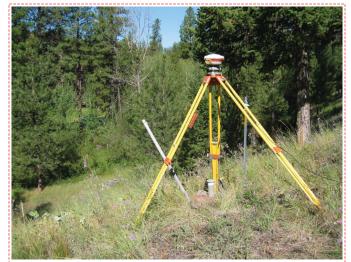

## T. 16 N. R. 15 W.

**Photo of Monument** 

**Photo Looking South** 

**Photo Looking Northwest** 

| 23                                                                                                                                                                                                                                                                                                                                                                                                                                                                                                                                                                                                                                                                                                                                                                                                                                                                                                                                                                                                                                                                                                                                                                                                                                                                                                                                                                                                                                                                                                                                                                                                                                                                                                                                                                                                                                                                                                                                                                                                                                                                                                                        |                                                                    | 13         5870         10         10         10         10         10         10         10         10         10         10         10         10         10         10         10         10         10         10         10         10         10         10         10         10         10         10         10         10         10         10         10         10         10         10         10         10         10         10         10         10         10         10         10         10         10         10         10         10         10         10         10         10         10 <th></th>                                                                                                                                                                                                                                                                                                                                                                                                                                                                                                                                                                                                                                                                                                                                                                                                                                                                                                                                                                                                                                                                                                                                                                                                                                                                                                                                                                                                                                                                                                        |                                                                                                                                                                                      |
|---------------------------------------------------------------------------------------------------------------------------------------------------------------------------------------------------------------------------------------------------------------------------------------------------------------------------------------------------------------------------------------------------------------------------------------------------------------------------------------------------------------------------------------------------------------------------------------------------------------------------------------------------------------------------------------------------------------------------------------------------------------------------------------------------------------------------------------------------------------------------------------------------------------------------------------------------------------------------------------------------------------------------------------------------------------------------------------------------------------------------------------------------------------------------------------------------------------------------------------------------------------------------------------------------------------------------------------------------------------------------------------------------------------------------------------------------------------------------------------------------------------------------------------------------------------------------------------------------------------------------------------------------------------------------------------------------------------------------------------------------------------------------------------------------------------------------------------------------------------------------------------------------------------------------------------------------------------------------------------------------------------------------------------------------------------------------------------------------------------------------|--------------------------------------------------------------------|-----------------------------------------------------------------------------------------------------------------------------------------------------------------------------------------------------------------------------------------------------------------------------------------------------------------------------------------------------------------------------------------------------------------------------------------------------------------------------------------------------------------------------------------------------------------------------------------------------------------------------------------------------------------------------------------------------------------------------------------------------------------------------------------------------------------------------------------------------------------------------------------------------------------------------------------------------------------------------------------------------------------------------------------------------------------------------------------------------------------------------------------------------------------------------------------------------------------------------------------------------------------------------------------------------------------------------------------------------------------------------------------------------------------------------------------------------------------------------------------------------------------------------------------------------------------------------------------------------------------------------------------------------------------------------------------------------------------------------------------------------------------------------------------------------------------------------------------------------------------------------------------------------------------------------------------------------------------------------------------------------------------------------------------------------------------------------------------------------------------------------------------|--------------------------------------------------------------------------------------------------------------------------------------------------------------------------------------|
| 1 000, address intervent served a real. INSTRUCTIONS     1 000, address intervent served a real to the served and se | <ul> <li>R. M. P. M. M.</li></ul> | <ul> <li>* The remains of a totten stump diduct % of what was a 17" tree) whoseible blaze and scribing visible, bears 8.20"k., 13.2 feet.</li> <li>* The remains of a very rotten stump and depression w/root crown. flat face whoseible bases 5.20"k., 24.4 feet.</li> <li>* The remains of a 7", budy charted stump whoseible the following new RMs:</li> <li>* A 2" proug.fir wholares, scribed "RM" and BT tag bars 8.25"k., 15.4 feet.</li> <li>* A 5" proug.fir wholares, scribed "RM" and BT tag bars 8.25"k., 15.4 feet.</li> <li>* A 5" proug.fir wholares, scribed "RM" and BT tag bars 8.25"k., 15.4 feet.</li> <li>* A 5" proug.fir wholares, scribed "RM" and BT tag bars 8.25"k., 15.4 feet.</li> <li>* A 5" proug.fir wholares, scribed "RM" and BT tag bars 8.25"k., 15.4 feet.</li> <li>* A 5" proug.fir wholares, scribed "RM" and BT tag bars 8.25"k., 15.4 feet.</li> <li>* A 5" proug.fir wholares, scribed "RM" and BT tag bars 8.25"k., 15.4 feet.</li> <li>* A 5" proug.fir wholares, scribed "RM" and BT tag bars 8.25"k., 15.4 feet.</li> <li>* A 5" proug.fir wholares, scribed "RM" and BT tag bars 8.25"k., 15.4 feet.</li> <li>* A 5" proug.fir wholares, scribed "RM" and BT tag bars 8.25"k., 15.4 feet.</li> <li>* A 5" proug.fir wholares, scribed "RM" and BT tag bars 8.25"k., 15.4 feet.</li> <li>* A 5" proug.fir wholares, scribed "RM" and BT tag bars 8.25"k., 15.4 feet.</li> <li>* A 5" proug.fir wholares, scribed "RM" and BT tag bars 8.25"k., 15.4 feet.</li> <li>* A 5" proug.fir wholares, scribed "RM" and BT tag bars 8.25"k., 15.4 feet.</li> <li>* A 5" proug.fir wholares for the scriber and screen and screen</li></ul> | was noted by the cross-ladeb plat and is assigned page No.<br>book No. 201 Dute0<br>DC CC<br>No fee Aug 1, 138, Montan Band of Professional Engineers & Land Surveyors<br>207 - 0725 |