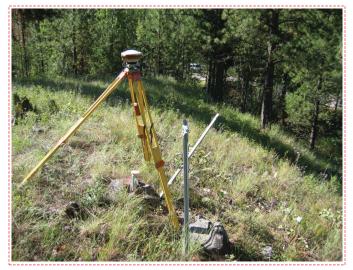

## T. 16 N. R. 15 W.

**Photo of Monument** 

**Photo Looking South** 

**Photo Looking Northwest** 

| 23                                                                                                                                                                                                                                                                                                                                                                                                                                                                                                                                                                                                                                                                                                                                                                                                                                                                                                                                                                                                                                                                                                                                                                                                                                                                                                                                                                                                                                                                                                                                                                                                                                                                                                                                                                                                                                                                                                                                                                                                                                                                                                                        |                                                                    | 13         5870         10         10         10         10         10         10         10         10         10         10         10         10         10         10         10         10         10         10         10         10         10         10         10         10         10         10         10         10         10         10         10         10         10         10         10         10         10         10         10         10         10         10         10         10         10         10         10         10         10         10         10         10         10 <th></th>                                                                                                                                                                                                                                                                                                                                                                                                                                                                                                                                                                                                                                                                                                                                                                                                                                                                                                                                                                                                                                                                                                                                                                                                                                                                                                                                                                                                                                                                                                        |                                                                                                                                                                                      |
|---------------------------------------------------------------------------------------------------------------------------------------------------------------------------------------------------------------------------------------------------------------------------------------------------------------------------------------------------------------------------------------------------------------------------------------------------------------------------------------------------------------------------------------------------------------------------------------------------------------------------------------------------------------------------------------------------------------------------------------------------------------------------------------------------------------------------------------------------------------------------------------------------------------------------------------------------------------------------------------------------------------------------------------------------------------------------------------------------------------------------------------------------------------------------------------------------------------------------------------------------------------------------------------------------------------------------------------------------------------------------------------------------------------------------------------------------------------------------------------------------------------------------------------------------------------------------------------------------------------------------------------------------------------------------------------------------------------------------------------------------------------------------------------------------------------------------------------------------------------------------------------------------------------------------------------------------------------------------------------------------------------------------------------------------------------------------------------------------------------------------|--------------------------------------------------------------------|-----------------------------------------------------------------------------------------------------------------------------------------------------------------------------------------------------------------------------------------------------------------------------------------------------------------------------------------------------------------------------------------------------------------------------------------------------------------------------------------------------------------------------------------------------------------------------------------------------------------------------------------------------------------------------------------------------------------------------------------------------------------------------------------------------------------------------------------------------------------------------------------------------------------------------------------------------------------------------------------------------------------------------------------------------------------------------------------------------------------------------------------------------------------------------------------------------------------------------------------------------------------------------------------------------------------------------------------------------------------------------------------------------------------------------------------------------------------------------------------------------------------------------------------------------------------------------------------------------------------------------------------------------------------------------------------------------------------------------------------------------------------------------------------------------------------------------------------------------------------------------------------------------------------------------------------------------------------------------------------------------------------------------------------------------------------------------------------------------------------------------------------|--------------------------------------------------------------------------------------------------------------------------------------------------------------------------------------|
| 1 000, address intervent served a real. INSTRUCTIONS     1 000, address intervent served a real to the served and se | <ul> <li>R. M. P. M. M.</li></ul> | <ul> <li>* The remains of a totten stump diduct % of what was a 17" tree) whoseible blaze and scribing visible, bears 8.20"k., 13.2 feet.</li> <li>* The remains of a very rotten stump and depression w/root crown. flat face whoseible bases 5.20"k., 24.4 feet.</li> <li>* The remains of a 7", budy charted stump whoseible the following new RMs:</li> <li>* A 2" proug.fir wholares, scribed "RM" and BT tag bars 8.25"k., 15.4 feet.</li> <li>* A 5" proug.fir wholares, scribed "RM" and BT tag bars 8.25"k., 15.4 feet.</li> <li>* A 5" proug.fir wholares, scribed "RM" and BT tag bars 8.25"k., 15.4 feet.</li> <li>* A 5" proug.fir wholares, scribed "RM" and BT tag bars 8.25"k., 15.4 feet.</li> <li>* A 5" proug.fir wholares, scribed "RM" and BT tag bars 8.25"k., 15.4 feet.</li> <li>* A 5" proug.fir wholares, scribed "RM" and BT tag bars 8.25"k., 15.4 feet.</li> <li>* A 5" proug.fir wholares, scribed "RM" and BT tag bars 8.25"k., 15.4 feet.</li> <li>* A 5" proug.fir wholares, scribed "RM" and BT tag bars 8.25"k., 15.4 feet.</li> <li>* A 5" proug.fir wholares, scribed "RM" and BT tag bars 8.25"k., 15.4 feet.</li> <li>* A 5" proug.fir wholares, scribed "RM" and BT tag bars 8.25"k., 15.4 feet.</li> <li>* A 5" proug.fir wholares, scribed "RM" and BT tag bars 8.25"k., 15.4 feet.</li> <li>* A 5" proug.fir wholares, scribed "RM" and BT tag bars 8.25"k., 15.4 feet.</li> <li>* A 5" proug.fir wholares, scribed "RM" and BT tag bars 8.25"k., 15.4 feet.</li> <li>* A 5" proug.fir wholares, scribed "RM" and BT tag bars 8.25"k., 15.4 feet.</li> <li>* A 5" proug.fir wholares for the scriber and screen and screen</li></ul> | was noted by the cross-ladeb plat and is assigned page No.<br>book No. 201 Dute0<br>DC CC<br>No fee Aug 1, 138, Montan Band of Professional Engineers & Land Surveyors<br>207 - 0725 |