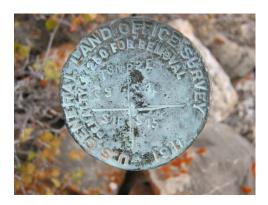

Found: <u>BLM brass cap marked</u>, 2' above ground, in collar of stone. The brass cap post is leaning to the south.

Latitude: 46°01'13.0538"N Longitude: 111°28'23.8861"W Datum: NAD83(2007)

Approximate orthometric elevation: 4663 ft