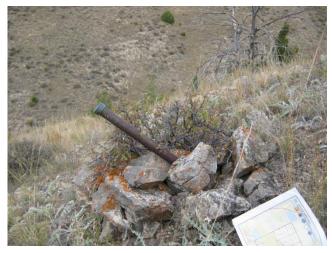

Found: <u>BLM brass cap marked</u>, 2' above ground, in collar of stone. The brass cap post is leaning to the south.

Latitude: 46°01'13.0538"N Longitude: 111°28'23.8861"W Datum: NAD83(2007)

Approximate orthometric elevation: 4663 ft