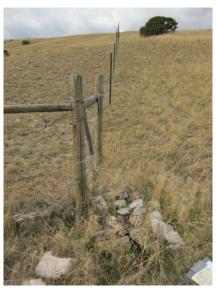

Found: <u>BLM brass cap marked</u>, 4" above ground, in mound of stones at fence corner.

Latitude: 45°59'28.3523"N Longitude: 111°27'06.8459" W Datum NAD83(2007)

Approximate orthometric elevation: 4119 ft