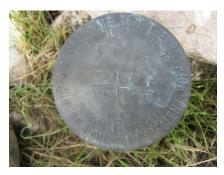

Found: <u>BLM brass cap marked</u>, 4" above ground, in mound of stones at fence corner.

Latitude: 45°59'28.3523"N Longitude: 111°27'06.8459" W Datum NAD83(2007)

Approximate orthometric elevation: 4119 ft