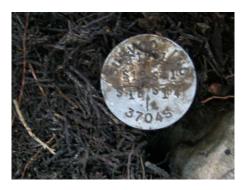

Found: "SURVCO" aluminum cap marked "3704S" west of mound of stones and 12' south of a fence corner post.

Found white "T" post at corner.

Latitude: 46°01'13.2690" N Longitude111°27'07.3118" W Datum NAD83(2007)