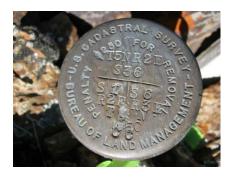

Found: Found BLM brass cap in collar of stone, 1' above ground, on steep east facing slope.

Latitude: 46°08'14.0758"N Longitude: 111°24'40.0274"W Datum NAD83(2007)

Approximate orthometric elevation: 4239.000 ft.