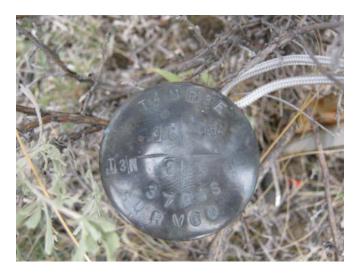

Found: "SURVCO" brass cap 3" above ground with a "T" post northeast of corner and a stone north of corner.

Latitude: 46°02'59.3709" N Longitude: 111°18'26.1879" W Datum: NAD83(2007)

Approximate orthometric elevation:5105 FT