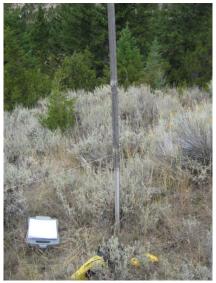

Found: "SURVCO" brass cap 3" above ground with a "T" post northeast of corner and a stone north of corner.

Latitude: 46°02'59.3709" N Longitude: 111°18'26.1879" W Datum: NAD83(2007)

Approximate orthometric elevation:5105 FT