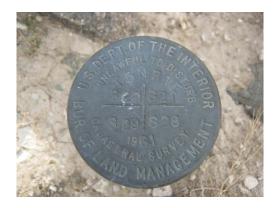

Found: <u>BLM brass cap 4" above ground in collar of stone with "T" post north of cap.</u>

Latitude: 46°09'57.1617"N Longitude: 111°37'08.1815"W Datum NAD83(2007)

Approximate orthometric elevation: 4268.000 ft.