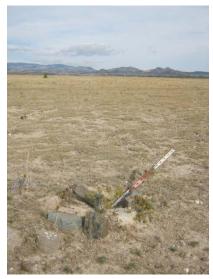

Found: <u>BLM brass cap 4" above ground in collar of stone with "T" post north of cap.</u>

Latitude: 46°09'57.1617"N Longitude: 111°37'08.1815"W Datum NAD83(2007)

Approximate orthometric elevation: 4268.000 ft.