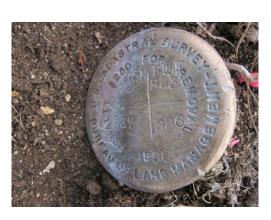

## PLSS Corner Collection System Data Sheet

| Meridian: <u>PMM</u>                                            | Tier: <u>5N</u> | Range: <u>1E</u> Se    | ection(s): <u>22, 23, 26, 27</u> | County: Broadwater |
|-----------------------------------------------------------------|-----------------|------------------------|----------------------------------|--------------------|
| GCDB Point ID: M T                                              | 200050          | <u>N 0 0 1 0 E 0</u>   | 500300                           |                    |
| Employee Name: Matt                                             | <u>Nelson</u>   | Date: <u>10/8/2010</u> | Time: <u>9:45</u>                |                    |
| Found: <u>BLM brass cap flush with ground and bent to west.</u> |                 |                        |                                  |                    |