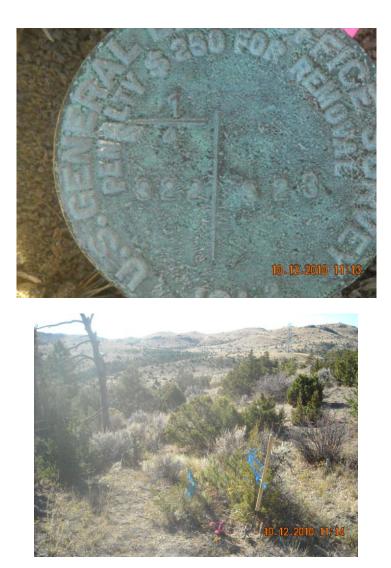

## PLSS Corner Collection System Data Sheet

| Meridian: <u>PMM</u> | Tier: <u>5N</u>           | Range: <u>1W</u> Sec     | tion(s): <u>22, 23</u> | County: Broadwater      |
|----------------------|---------------------------|--------------------------|------------------------|-------------------------|
| GCDB Point ID:       | <u>M T 2 0 0 0 5 0</u>    | <u>N 0 0 1 0 W 0</u>     | 500340                 |                         |
| Employee Name:       | JD Ingraham               | Date: <u>10/12/2010</u>  | Time: <u>11:00</u>     |                         |
| Found: CLO brog      | s can got fluch with grou | nd 10' wast of old north | a couth fonce +100'    | north of fance corner w |

Found: <u>GLO brass cap set flush with ground, 10' west of old north – south fence. ±100' north of fence corner with fences running north, south, and west.</u>

Latitude: 46°10'20.5337" N

Longitude: 111°42'09.7213" W

Datum: NAD83(2007)

Approximate orthometric elevation: 4842 FT

This corner was located as part of a PLSS enhancement project. The location of this corner was not used as control for any legal surveys during this exercise. Horizontal accuracy 1 meter or less.