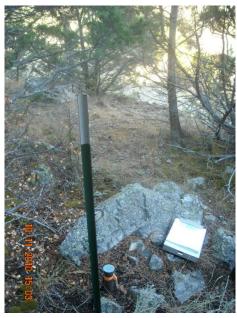

Found: GLO brass cap ± 30'south of Keating Gulch Road with a green steel fence post 1' south. NOTE: CORNER

POSITION CALCULATED FROM WC USING RECORD BEARING AND DISTANCE

Latitude: 46°11'38.5973" N Longitude: 111°42'09.6170" W Datum: NAD83(2007)

Approximate orthometric elevation: 5078 FT

This corner was located as part of a PLSS enhancement project. The location of this corner was not used as control for any legal surveys during this exercise. Horizontal accuracy 1 meter or less.