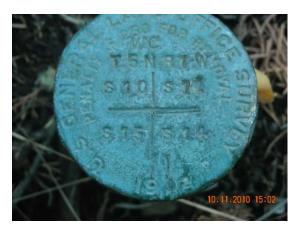

## PLSS Corner Collection System Data Sheet

Meridian: PMM Tier: 5N Range: 1W Section(s): 10, 11, 14, 15 County: Broadwater

GCDB Point ID: M T 2 0 0 0 5 0 N 0 0 1 0 W 0 5 0 0 5 0 0

Employee Name: JD Ingraham Date: 10/11/2010 Time: 3:00

Found: GLO brass cap ± 30'south of Keating Gulch Road with a green steel fence post 1' south. NOTE: CORNER

POSITION CALCULATED FROM WC USING RECORD BEARING AND DISTANCE

Latitude: 46°11'38.5973" N Longitude: 111°42'09.6170" W Datum: NAD83(2007)