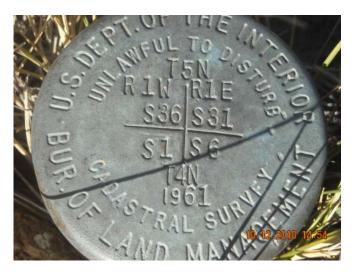

Employee Name: <u>JD Ingraham</u> Date: <u>10/12/2010</u> Time: <u>2:40</u>

Found: <u>BLM brass cap. Marked as a common corner to 4 townships. Corner is in grassy prairie at the head end of a coulee heading east. Cap is 4" above ground in a small mound of stone.</u>

Latitude: 46°08'12.1707" N Longitude: 111°39'39.1916" W Datum: NAD83(2007)

Approximate orthometric elevation: 4497 FT

This corner was located as part of a PLSS enhancement project. The location of this corner was not used as control for any legal surveys during this exercise. Horizontal accuracy 1 meter or less.