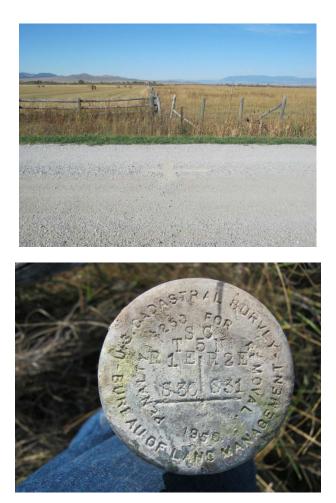

## PLSS Corner Collection System Data Sheet

| Meridian: <b>PMM</b> | Tier: <u>5N</u>        | Range: <u>2E</u> Se    | ection(s): <u>31</u> | County: Broadwater |
|----------------------|------------------------|------------------------|----------------------|--------------------|
| GCDB Point ID:       | <u>M T 2 0 0 0 5 0</u> | <u>N 0 0 2 0 E 0</u>   | 100100               |                    |
| Employee Name        | : Matt Nelson          | Date: <u>10/6/2010</u> | Time: <u>4:00</u>    |                    |

Found: Found pulled BLM pipe and brass cap lying in north ditch, found BLM RM's at N44E, 41.5' and N44W, 41.5', determined township corner from RM's, the position lined up with center line of road and north fence line.