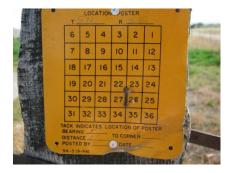

Found: Fence corner post with a Forest Service location tag indicating corner is 1' north of post. Found both RM's, a BLM brass cap 43.3' N46E and a highway right of way AC. After searching for BLM brass cap I determined that the corner has been pulled.