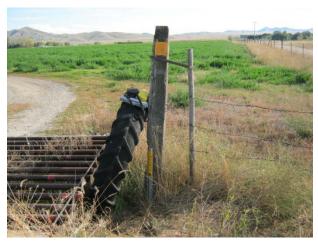

Found: Fence corner post with a Forest Service location tag indicating corner is 1' north of post. Found both RM's, a BLM brass cap 43.3' N46E and a highway right of way AC. After searching for BLM brass cap I determined that the corner has been pulled.