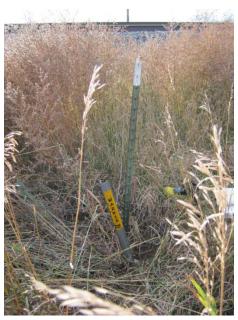

Found: A 2 ½" AC set flush with the ground. Found a "T" post 0.5' west of the cap and a survey marker post 0.5'

east of the cap.

Latitude: 46°11'43.9446"N Longitude: 111°27'03.9637"W Datum NAD83(2007)

Approximate orthometric elevation: 3930.000 ft.