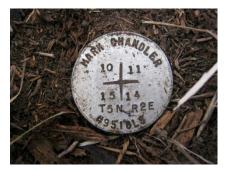

## PLSS Corner Collection System Data Sheet

Meridian: PMM Tier: 5N Range: 2E Section(s): 10, 11, 14, 15 County: Broadwater

GCDB Point ID: M T 2 0 0 0 5 0 N 0 0 2 0 E 0 5 0 0 5 0 0

Employee Name: Matt Nelson Date: 10/6/2010 Time: 5:20

Found: A 2 ½" AC set flush with the ground. Found a "T" post 0.5' west of the cap and a survey marker post 0.5'

east of the cap.

Latitude: 46°11'43.9446"N Longitude: 111°27'03.9637"W Datum NAD83(2007)

Approximate orthometric elevation: 3930.000 ft.