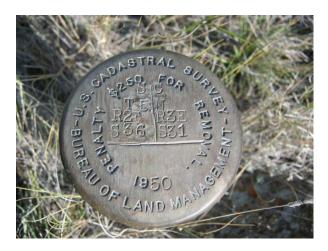

Found: <u>BLM brass cap</u>, 1' above ground, on east sage covered slope.

Latitude: 46°08'14.0885"N Longitude: 111°24'32.4387"W Datum NAD83(2007)

Approximate orthometric elevation: 4142.000 ft.

This corner was located as part of a PLSS enhancement project. The location of this corner was not used as control for any legal surveys during this exercise. Horizontal accuracy 1 meter or less.