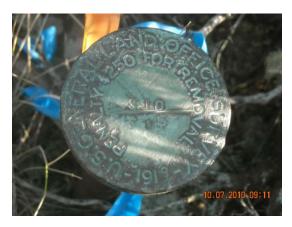

Found: <u>BLM brass cap 12" above ground. Corner is under a north – south jack fence with a steel "T" post 2' west.</u>

Corner is ± 500' east of Old Woman's Grave road.

Latitude: 46° 16′ 55.6285″ N Longitude: 111° 35′ 17.1508″ W Datum NAD83(2007)

Approximate orthometric elevation: 5049.00 ft.

This corner was located as part of a PLSS enhancement project. The location of this corner was not used as control for any legal surveys during this exercise. Horizontal accuracy 1 meter or less.