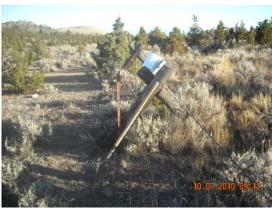

Found: <u>BLM brass cap 12" above ground. Corner is under a north – south jack fence with a steel "T" post 2' west.</u>

Corner is ± 500' east of Old Woman's Grave road.

Latitude: 46° 16′ 55.6285″ N Longitude: 111° 35′ 17.1508″ W Datum NAD83(2007)