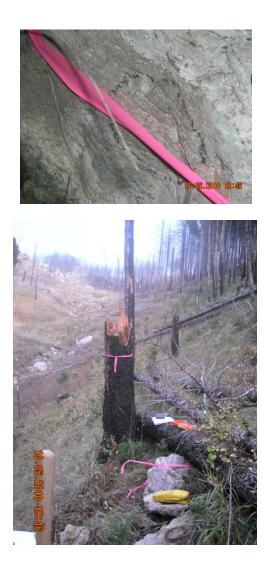

Found: Limestone of record size with 6 notches on east side. Found bearing trees at record distance and bearing.

Latitude: 46°13'26.1459"N Longitude: 111°17'03.4873"W Approximate orthometric elevation: 5808.000 ft.