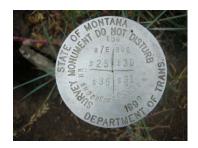

Found: 3" aluminum post, 6" up, with a 3 1/2" MDT AC. Found fence corner post 5' southeast with fences extending

north, south, and west. Corner is located on level ground.

Latitude: 46°14'37.5954"N Longitude: W110°47'00.6063" Datum NAD83(2007)

Approximate orthometric elevation: 5416.000 ft.

This corner was located as part of a PLSS enhancement project. The location of this corner was not used as control for any legal surveys during this exercise. Horizontal accuracy 1 meter or less.