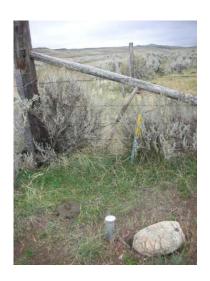

Found: 3" aluminum post, 6" up, with a 3 1/2" MDT AC. Found fence corner post 5' southeast with fences extending

north, south, and west. Corner is located on level ground.

Latitude: 46°14'37.5954"N Longitude: W110°47'00.6063" Datum NAD83(2007)