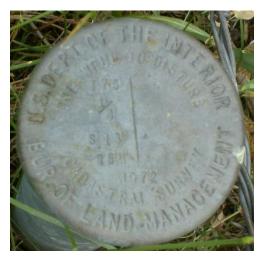

## PLSS Corner Collection System Data Sheet

Meridian: MT20 Tier: 7S Range: 5W Section(s): 18 County: Madison

GCDB Point ID: M T 2 0 0 0 7 0 S 0 0 5 0 W 0 1 0 0 4 3 7

Employee Name: <u>JD Ingraham</u> Date: <u>7/31/2010</u> Time: <u>12:30</u>

Found: Brass cap on east side of marked stone. BC is under a N-S fence, 1.5' south of brace post. Corner is ±150'

east of Cotton Creek Road.

Latitude: 45°13'29.7321" N Longitude: 112°16'25.3425" W Datum: NAD83(2007)

Approximate orthometric elevation: 7297 ft.

This corner was located as part of a PLSS enhancement project. The location of this corner was not used as control for any legal surveys during this exercise. Horizontal accuracy 1 meter or less.