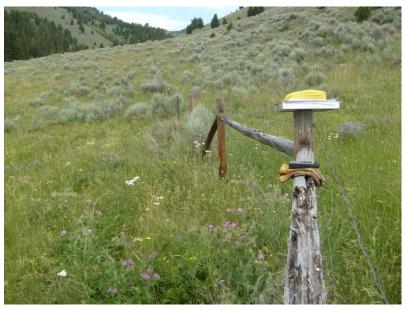

Found: Brass cap on east side of marked stone. BC is under a N-S fence, 1.5' south of brace post. Corner is ±150'

east of Cotton Creek Road.

Latitude: 45°13'29.7321" N Longitude: 112°16'25.3425" W Datum: NAD83(2007)