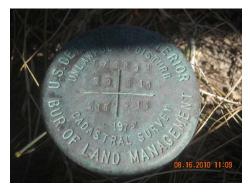

Found: Brass cap on iron post firmly set and properly marked at intersection of fences running S, E, & W.

Latitude: 45°13'56.8000" N Longitude: 112°42'08.4885" W Datum: NAD 83(2007)

Approximate orthometric elevation: 5613 FT