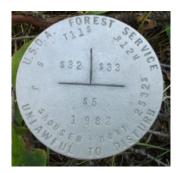

Found: <u>USDA FS aluminum cap on aluminum post and bearing tree to NE (dead and busted off 5' above ground)</u>

and bearing tree to NW (alive, open blaze, visible scribing). Metal bearing tree tags on both trees. .

Latitude: 44°49'37.7143"N Longitude: 113°04'47.4686"W Datum NAD83(2007)

Approximate orthometric elevation: 7348.000 ft.

This corner was located as part of a PLSS enhancement project. The location of this corner was not used as control for any legal surveys during this exercise. Horizontal accuracy 1 meter or less.