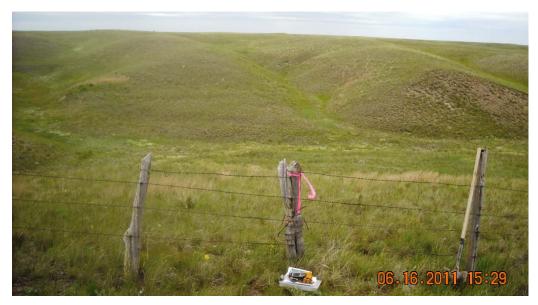

Found: Old 10" wood corner post with fences running North-South and remains of fence running East. This position is in line with a fence ±1 mile East.

Latitude: 47°05'39.5794" N Longitude: 105°04'08.4093" W Datum: NAD83(2007)

Approximate orthometric elevation: 2883 ft.

This corner was located as part of a PLSS enhancement project. The location of this corner was not used as control for any legal surveys during this exercise. Horizontal accuracy 1 meter or less.