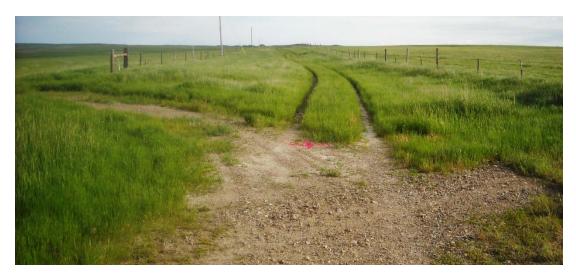

Found: <u>Tied intersection of old county road and a fence running West. Location is also center of abandoned road heading to East.</u> This position is 25' North of a fence running East, Right-of-Way fences of the North-South County road are 50' apart.