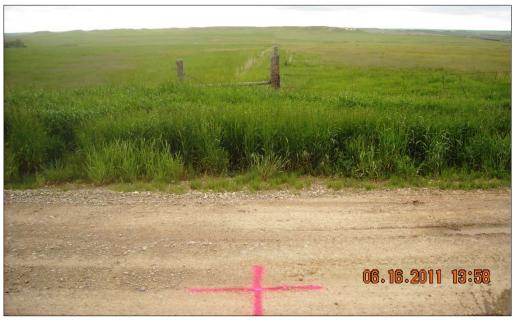

Found: <u>Tied intersection of East-West County Road 230 and North-South fence lines</u>. <u>Right-of-Way fences are 65'</u> apart, splitting Right-of-Way fences equals present travelled way.

Latitude: 47°08'16.9200" N Longitude: 105°01'36.9716" W Datum: NAD83(2007)