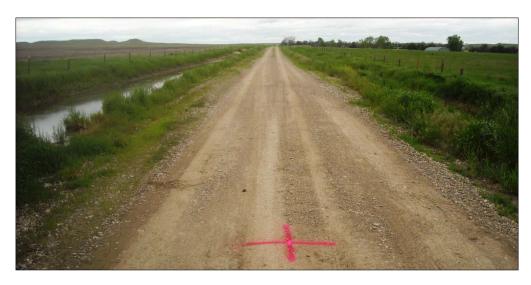

Found: <u>Tied intersection of East-West County Road 230 and North-South fence lines</u>. <u>Right-of-Way fences are 65'</u> apart, splitting Right-of-Way fences equals present travelled way.

Latitude: 47°08'16.9200" N Longitude: 105°01'36.9716" W Datum: NAD83(2007)