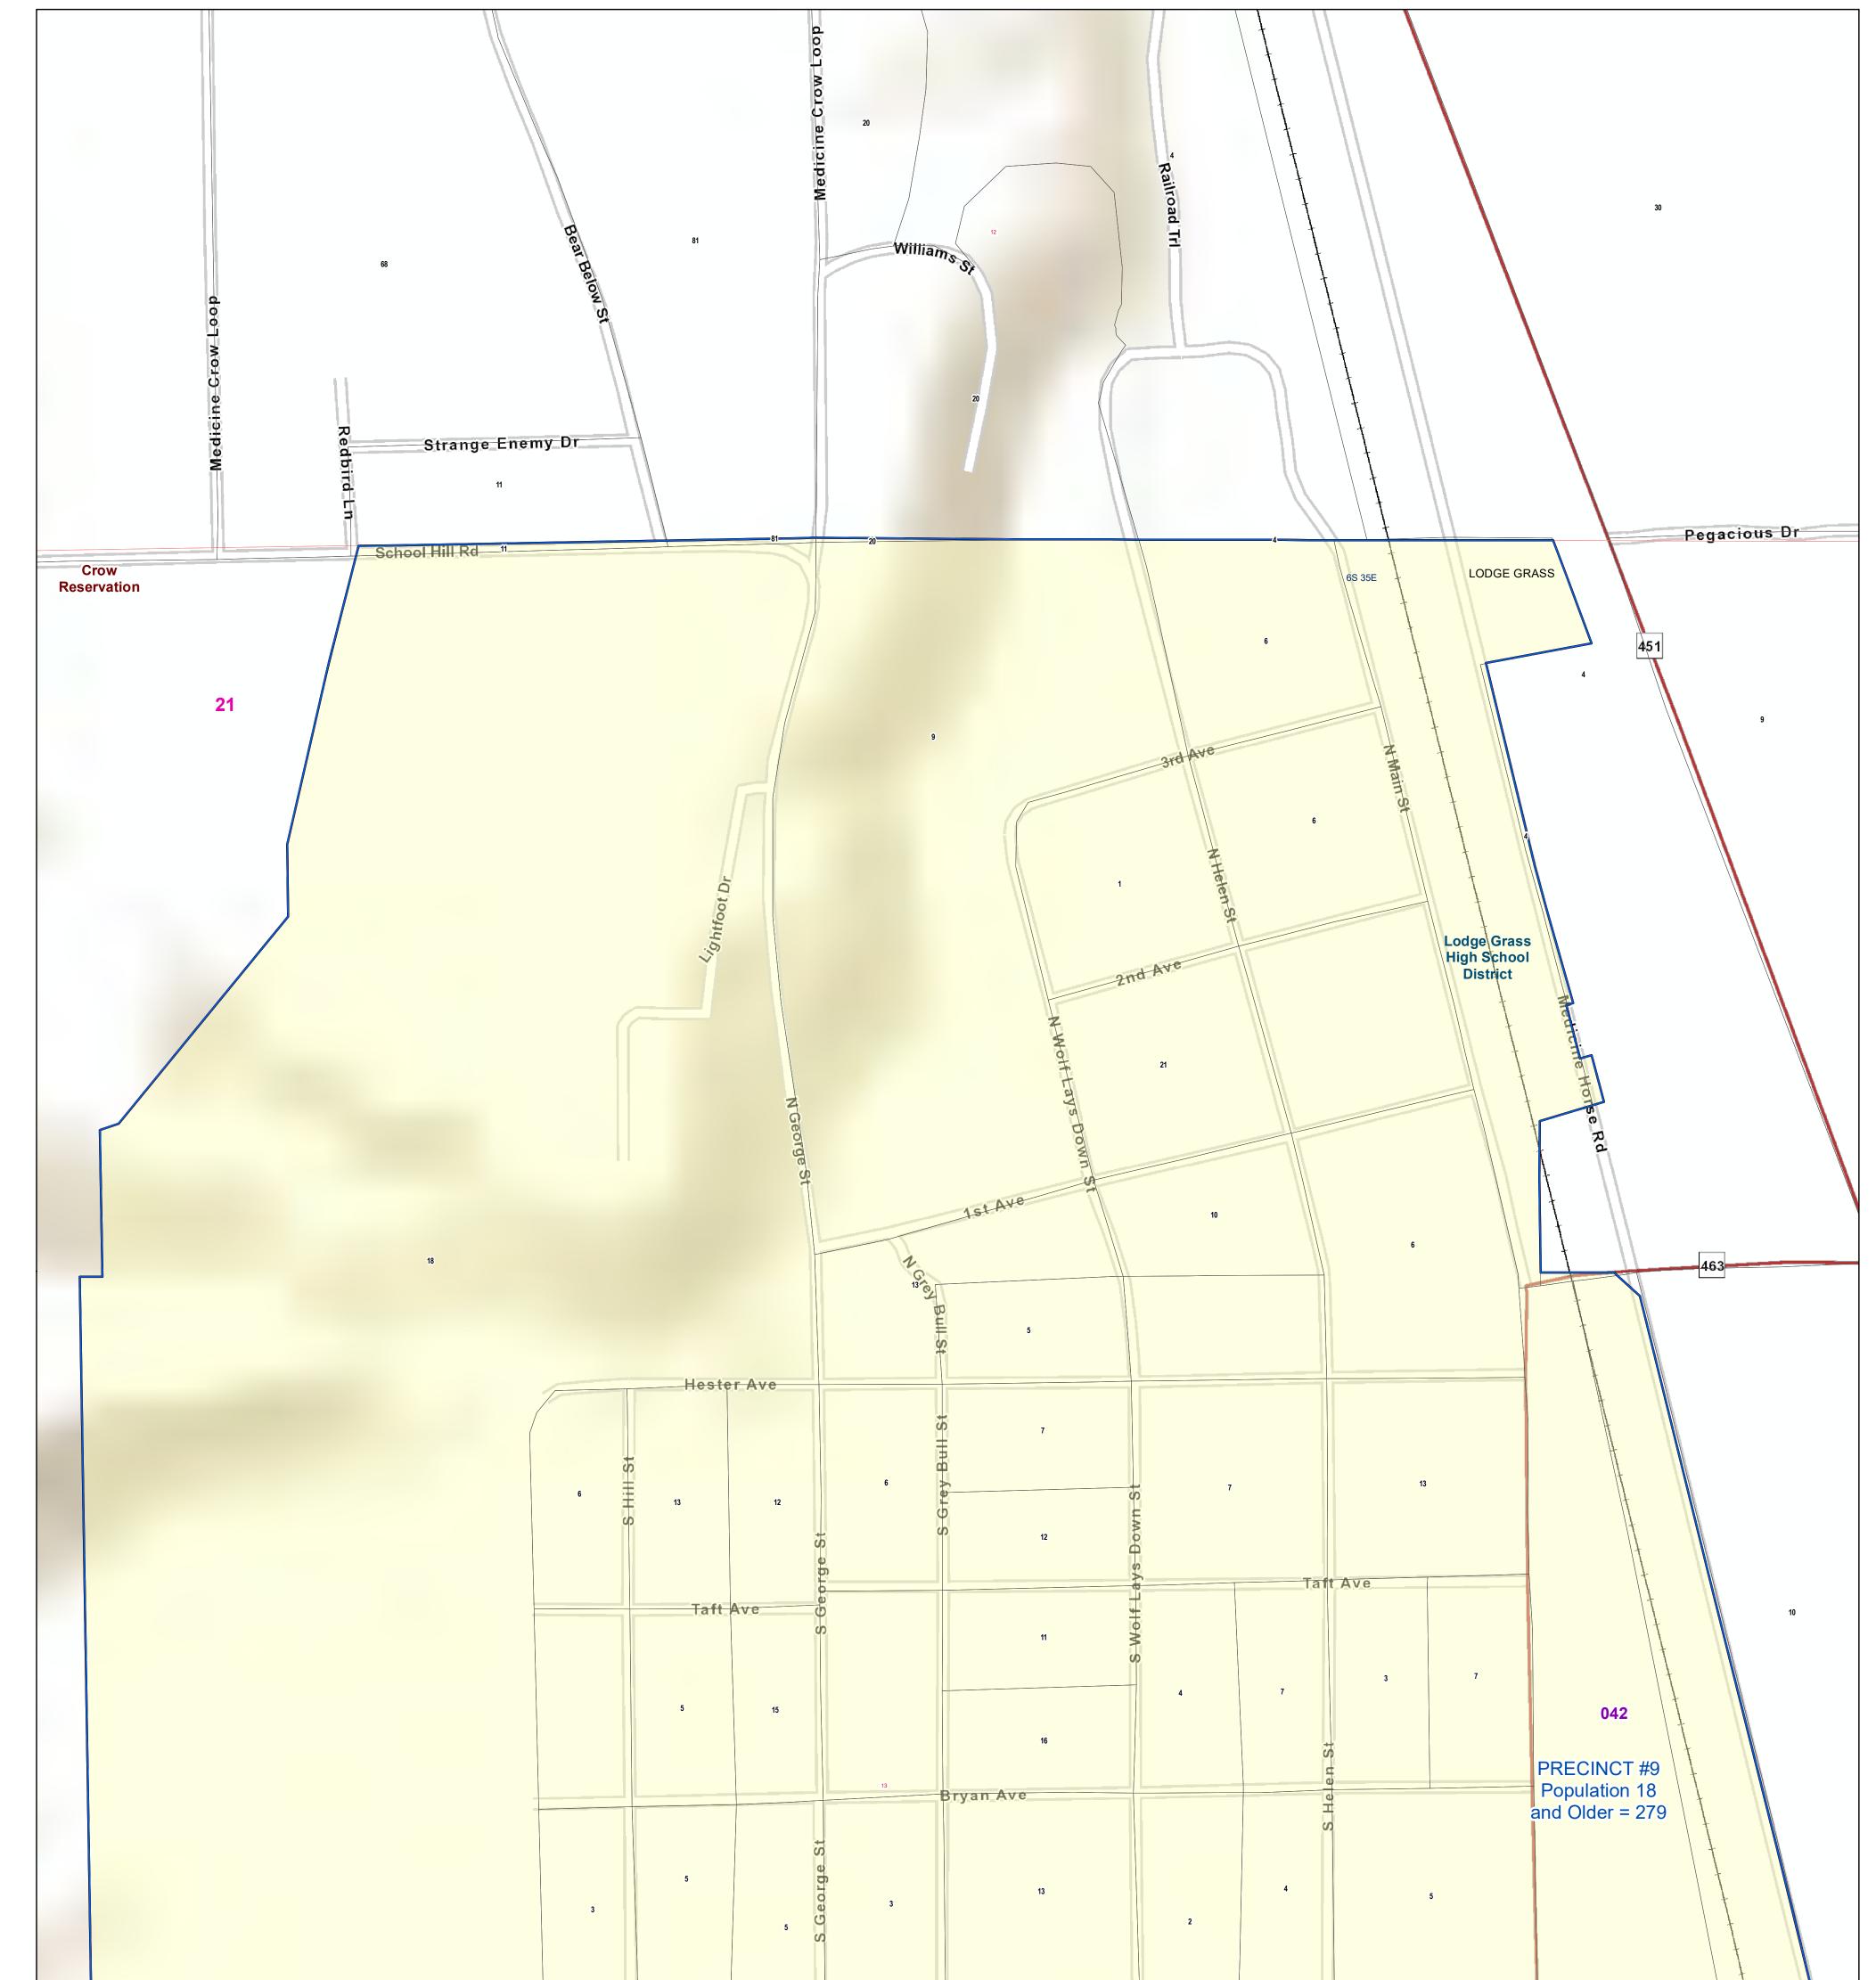

## Big Horn County: PRECINCT #9 Voting Precincts and Legislative Districts

| 463                                                                                                                                              |                                                                                                                                |
|--------------------------------------------------------------------------------------------------------------------------------------------------|--------------------------------------------------------------------------------------------------------------------------------|
| Zohn-Nomee Cit                                                                                                                                   | 1<br>Lookoe Grass Creek                                                                                                        |
| Voting Precincts Tribal Nations Reservations 2020 Census Blocks with Population 18 and Older Labeled   Unified (K-12) School Districts Districts |                                                                                                                                |
| Senate Unified (K-12) School Districts Township Boundary   Secondary School Districts Secondary School Districts                                 |                                                                                                                                |
| Section Boundary                                                                                                                                 | Voting Precincts<br>MONITANA Montana State Library                                                                             |
| Elementary School Districts                                                                                                                      | Created on 3/12/2023                                                                                                           |
| Wards                                                                                                                                            | A GREATER STATE OF KNOWLEDGE Meghan Burns   GeoEnabledElections@mt.gov<br>https://geoenabled-elections-montana.hub.arcgis.com/ |