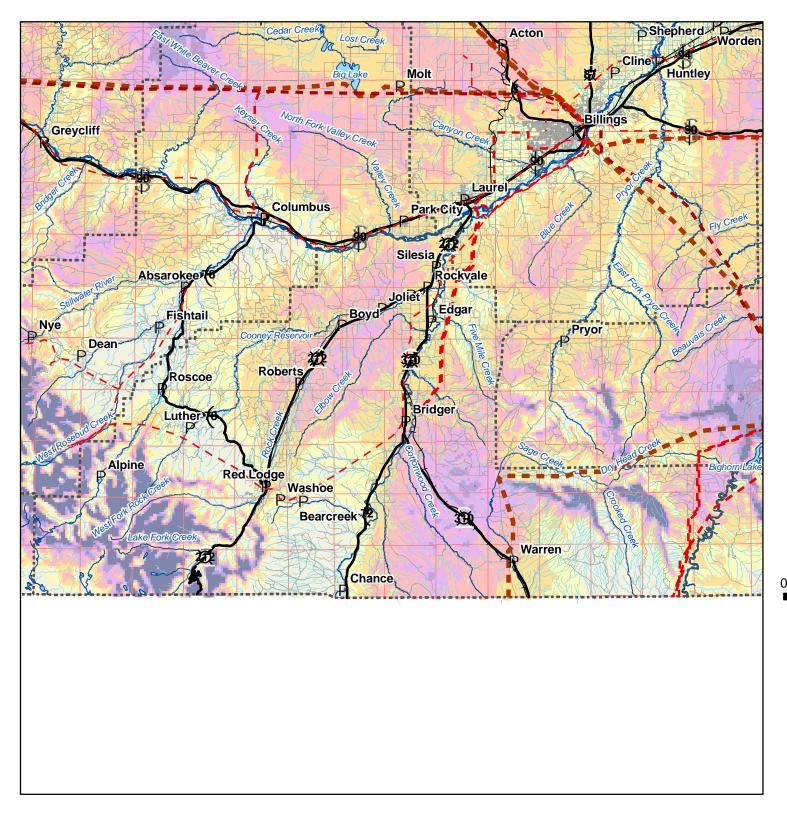

## Wind Speed Carbon County, Montana

## Average Annual Wind Speed, Miles per Hour

22.5

30

above the ground. The estimates were produced by TrueWind Solutions using their Mesomap system and historical weather data. This data has been validated with available surface data by the National Renewable Energy Laboratory and wind energy meteorological consultants.

Look for this map in Montana Maps at http://nris.state.mt.us. 2004