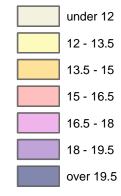

## Wind Speed Carbon County, Montana

## Average Annual Wind Speed, Miles per Hour



## Electric Transmission Lines, Kilovolts

--- 69 or less

**– – 1**00, 115

**– – –** 161

**= = =** 230

**= = 5**00

Scale of Miles 7.5 15

Wind speed is estimated for an elevation 50 meters above the ground. The estimates were produced by

22.5

30

above the ground. The estimates were produced by TrueWind Solutions using their Mesomap system and historical weather data. This data has been validated with available surface data by the National Renewable Energy Laboratory and wind energy meteorological consultants.



Look for this map in Montana Maps at http://nris.state.mt.us. 2004