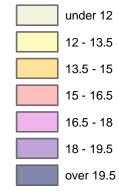

## Wind Speed Chouteau County, Montana

## Average Annual Wind Speed, Miles per Hour



## Electric Transmission Lines, Kilovolts

- - 69 or less
- - 100, 115
- - 161
- 230
- 500
Scale of Miles

16

Wind speed is estimated for an elevation 50 meters above the ground. The estimates were produced by

24

32

above the ground. The estimates were produced by TrueWind Solutions using their Mesomap system and historical weather data. This data has been validated with available surface data by the National Renewable Energy Laboratory and wind energy meteorological consultants.



Look for this map in Montana Maps at http://nris.state.mt.us. 2004