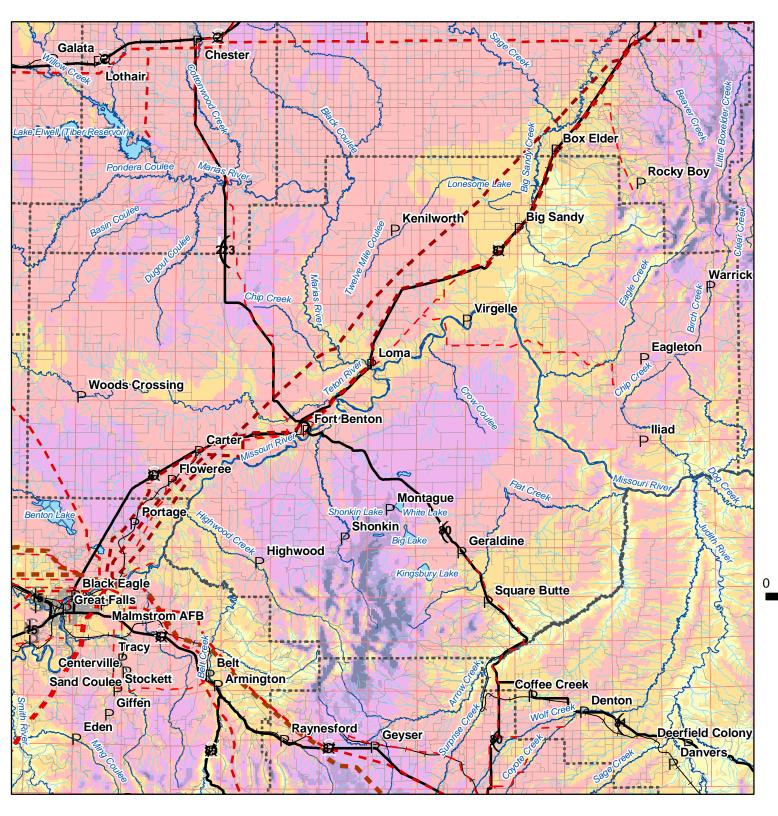

## Wind Speed Chouteau County, Montana

## Average Annual Wind Speed, Miles per Hour

## Electric Transmission Lines, Kilovolts

- - 69 or less
- - 100, 115
- - 161
- 230
- 500
Scale of Miles

16

Wind speed is estimated for an elevation 50 meters above the ground. The estimates were produced by

24

32

above the ground. The estimates were produced by TrueWind Solutions using their Mesomap system and historical weather data. This data has been validated with available surface data by the National Renewable Energy Laboratory and wind energy meteorological consultants.

Look for this map in Montana Maps at http://nris.state.mt.us. 2004