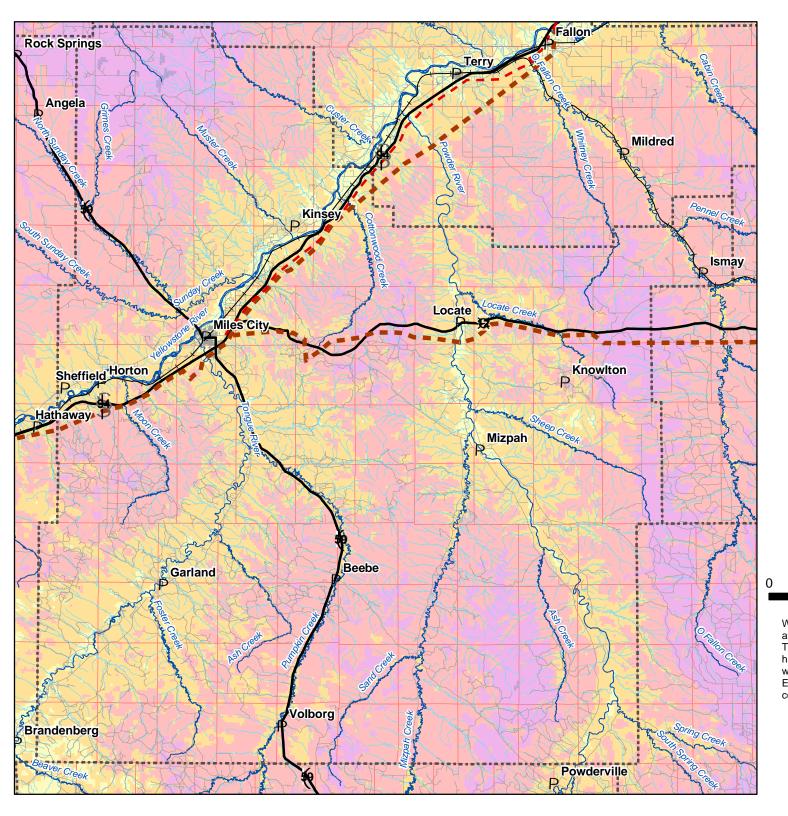

## Wind Speed Custer County, Montana

## Average Annual Wind Speed, Miles per Hour

## Electric Transmission Lines, Kilovolts

**- - -** 69 or less

**– – –** 100, 115

**– – –** 161

**= =** 230

**--** 500

Scale of Miles 7 14

Wind speed is estimated for an elevation 50 meters above the ground. The estimates were produced by TrueWind Solutions using their Mesomap system and historical weather data. This data has been validated with available surface data by the National Renewable Energy Laboratory and wind energy meteorological consultants.