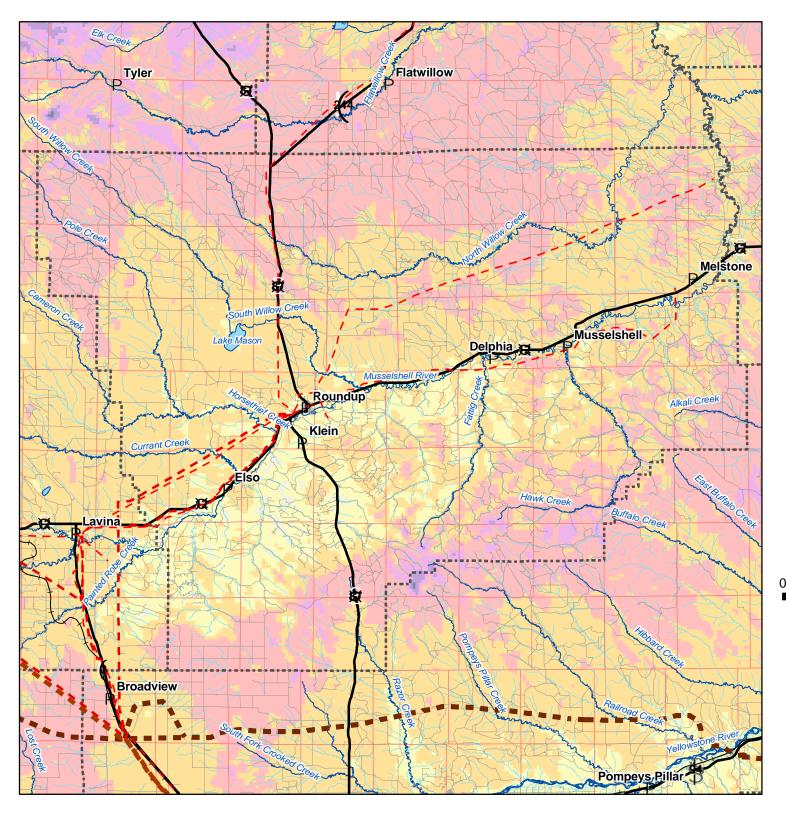

## Wind Speed Musselshell County, Montana

## Average Annual Wind Speed, Miles per Hour

## Electric Transmission Lines, Kilovolts

- - - 69 or less
- - - 100, 115
- - - 161
- - 230
- - 500

Scale of Miles

10

Wind speed is estimated for an elevation 50 meters above the ground. The estimates were produced by TrueWind Solutions using their Mesomap system and historical transfer of the speed of the state of the speed of t

15

20

TrueWind Solutions using their Mesomap system and historical weather data. This data has been validated with available surface data by the National Renewable Energy Laboratory and wind energy meteorological consultants.

Look for this map in Montana Maps at http://nris.state.mt.us. 2004