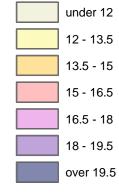

## Wind Speed Musselshell County, Montana

## Average Annual Wind Speed, Miles per Hour



## Electric Transmission Lines, Kilovolts

- - - 69 or less
- - - 100, 115
- - - 161
- - 230
- - 500

Scale of Miles

10

Wind speed is estimated for an elevation 50 meters above the ground. The estimates were produced by TrueWind Solutions using their Mesomap system and historical transfer of the speed of the state of the speed of t

15

20

TrueWind Solutions using their Mesomap system and historical weather data. This data has been validated with available surface data by the National Renewable Energy Laboratory and wind energy meteorological consultants.



Look for this map in Montana Maps at http://nris.state.mt.us. 2004