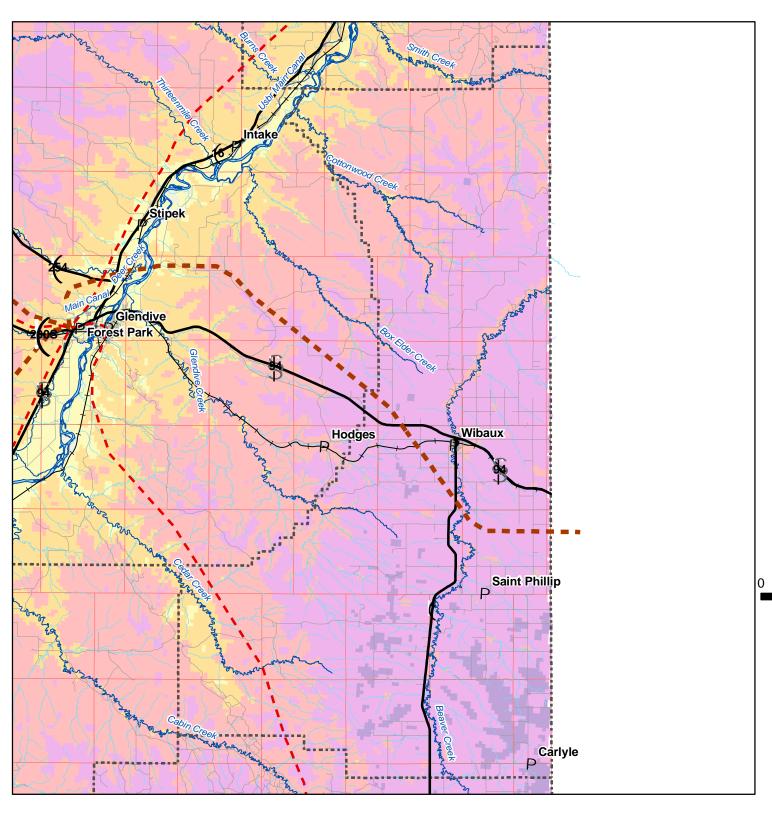

## Wind Speed Wibaux County, Montana

## Average Annual Wind Speed, Miles per Hour

## Electric Transmission Lines, Kilovolts

- - 69 or less
- - 100, 115
- - 161
- 230
- 500
Scale of Miles

Wind speed is estimated for an elevation 50 meters above the ground. The estimates were produced by

10

15

above the ground. The estimates were produced by TrueWind Solutions using their Mesomap system and historical weather data. This data has been validated with available surface data by the National Renewable Energy Laboratory and wind energy meteorological consultants.

Look for this map in Montana Maps at http://nris.state.mt.us. 2004